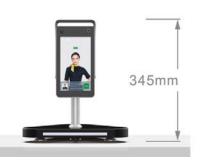

| Expression                  | Under normal circumstances, slight expressions do not affect recognition.                               |
|-----------------------------|---------------------------------------------------------------------------------------------------------|
| Response Speed              | About 200ms                                                                                             |
| Face exposure               | Support                                                                                                 |
| Local Storage               | Support storage of 25,000 records                                                                       |
| Recognition area            | Full screen recognition                                                                                 |
| Upload Method               | TCP, HTTP, MQTT                                                                                         |
| Network Functions           |                                                                                                         |
| Network protocol            | IPv4, TCP/IP, HTTP                                                                                      |
| Interface protocol          | Private protocol                                                                                        |
| Security Mode               | Authorized password                                                                                     |
| Event linkage               | Voice broadcast, Abnormal event upload to the platform                                                  |
| System Upgrade              | Support remote upgrade                                                                                  |
| Accessories                 |                                                                                                         |
| Supplementary light         | IR light, LED white light                                                                               |
| Audio out                   | Built in Speaker support voice broadcast after successful recognition                                   |
| Interface                   |                                                                                                         |
| Network Interface           | RJ45 10M/100M Network Adaptation                                                                        |
| Relay Output                | Support                                                                                                 |
| RS485 interface             | Support                                                                                                 |
| Reset key                   | Support                                                                                                 |
| General                     |                                                                                                         |
| Housing                     | Aluminum alloy, Ultra-white tempered glass panel, IP66                                                  |
| Operating Temperature       | 10°C~50°C                                                                                               |
| Working humidity            | 10% -90% Non-condensing                                                                                 |
| Storage Temperature         | -40 ° C ~ 70 ° C                                                                                        |
| Storage humidity            | 5% -95% Non-condensing                                                                                  |
| Power Supply                | DC12V                                                                                                   |
| Power dissipation (maximum) | ≤ 12 W                                                                                                  |
| Dimensions (mm)             | 219 (W) * 111 (H) * 21.5 (T)                                                                            |
| Bracket size (mm)           | ф33*189                                                                                                 |
| Installation Method         | Desktop installation/Floor installation/Gate machine installation/Column installation/Wall installation |