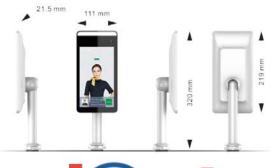

| Expression                  | Under normal circumstances, slight expressions do not affect recognition.                               |
|-----------------------------|---------------------------------------------------------------------------------------------------------|
| Response Speed              | About 200ms                                                                                             |
| Face exposure               | Support                                                                                                 |
| Local Storage               | Support storage of 25,000 records                                                                       |
| Recognition area            | Full screen recognition                                                                                 |
| Upload Method               | TCP, HTTP, MQTT                                                                                         |
| Network Functions           |                                                                                                         |
| Network protocol            | IPv4, TCP/IP, HTTP                                                                                      |
| Interface protocol          | Private protocol                                                                                        |
| Security Mode               | Authorized password                                                                                     |
| Event linkage               | Voice broadcast, Abnormal event upload to the platform                                                  |
| System Upgrade              | Support remote upgrade                                                                                  |
| Accessories                 |                                                                                                         |
| Supplementary light         | IR light, LED white light                                                                               |
| Audio out                   | Built in Speaker support voice broadcast after successful recognition                                   |
| Interface                   |                                                                                                         |
| Network Interface           | RJ45 10M/100M Network Adaptation                                                                        |
| Relay Output                | Support                                                                                                 |
| RS485 interface             | Support                                                                                                 |
| Reset key                   | Support                                                                                                 |
| General                     |                                                                                                         |
| Housing                     | Aluminum alloy, Ultra-white tempered glass panel, IP66                                                  |
| Operating Temperature       | 10°C~50°C                                                                                               |
| Working humidity            | 10% -90% Non-condensing                                                                                 |
| Storage Temperature         | -40 ° C ~ 70 ° C                                                                                        |
| Storage humidity            | 5% -95% Non-condensing                                                                                  |
| Power Supply                | DC12V                                                                                                   |
| Power dissipation (maximum) | ≤ 12 W                                                                                                  |
| Dimensions (mm)             | 219 (W) * 111 (H) * 21.5 (T)                                                                            |
| Bracket size (mm)           | ф33*189                                                                                                 |
| Installation Method         | Desktop installation/Floor installation/Gate machine installation/Column installation/Wall installation |