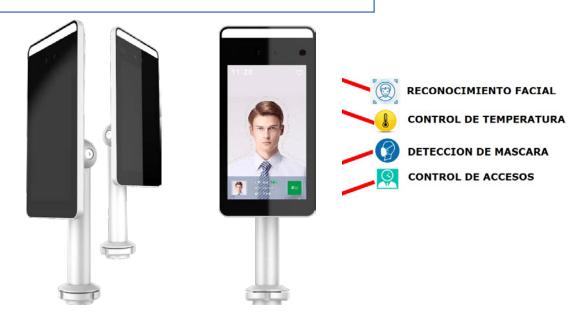

## TERMINAL MEDICION TEMPERATURA FACIAL CON CONTROL DE ACCESOS.

| SPECIFICATION                       |                                                                         |
|-------------------------------------|-------------------------------------------------------------------------|
| мodel                               | CAMTER-P600                                                             |
| System                              |                                                                         |
| Main Processor                      | MX3520 Embedded LINUX DDR3 512MB EMMC 8GB                               |
| Screen                              |                                                                         |
| Dimensions                          | 7 inch IPS HD LCD screen                                                |
| Resolution                          | 600*1024                                                                |
| Camera                              |                                                                         |
| Туре                                | Daily camera                                                            |
| Sensor                              | 1/2.8" SONY Starvis Back-illuminated CMOS sensor IMX307                 |
| Resolution                          | Color 1920*1080 30fps                                                   |
| Lens                                | 4.5mm                                                                   |
| Body temperature detection          |                                                                         |
| Measuring site                      | Full screen recognition                                                 |
| Temperature range                   | Indifferent human body temperature measurement                          |
| Temperature measuring distance      | 0.5-1.3m, 0.75m is the best                                             |
| Temperature measurement<br>accuracy | ± 0.3℃                                                                  |
| Face recognition                    |                                                                         |
| Detection Type                      | Mask detection only                                                     |
| Face recognition distance           | 0.5-2.3m                                                                |
| Face database capacity              | Max support 30,000 faces                                                |
| Face Posture                        | Vertical 58°-60°, horizontal 35°                                        |
| Occlusion                           | Ordinary glasses and short sea retention have no effect on recognition. |